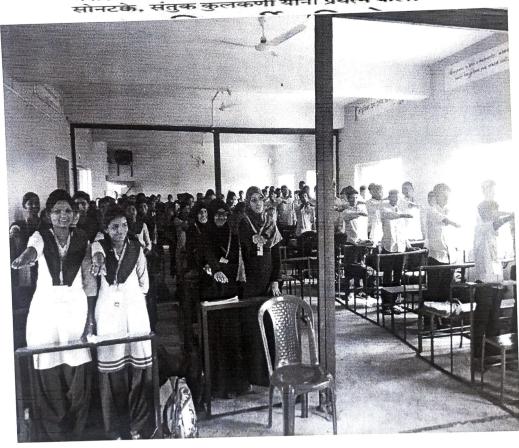

भाग । ब उपक्रम / कार्यक्रमाचे क्रमांक संक्षिप्त विवरण

दिनांक 21 ऑक्टोबर 2019 रोजी कैरमेश्वर कुडकर महाविद्यालयातील समाजशास्त विभाग व नैसर्गिक पर्यावरण संवर्धन व मानवता विकास संस्था यांच्या संयुक्त विद्यमाने पर्यावरण जनजागृती व व्यसनमुक्ती कार्यक्रमाचे आयोजन करण्यात आले होते यापसंगी कार्यक्रमाचे अध्यक्ष म्हणून माननीय ज्योतीताई कदम उपाध्यक्ष हनुमान शिक्षण प्रसारक मंडळ या उपस्थित होत्या तर प्रमुख मार्गदर्शक म्हणून मीरा वाडकर पर्यावरण संवर्धन व मानवता विकास संस्था सोनपेठ तालुका अध्यक्ष या उपस्थित होत्या तसेच शिव मल्हार वाघे पत्रकार संघात पत्रकार संघ सोनपेठ चे अध्यक्ष धीरज काबरा व विद्यालयाच्या प्राचार्य शेख शकीला मेंडम या उपस्थित होत्या यापसंगी श्रीमती मीरा वाडकर यांनी व्यसनाचे दुष्परिणाम व आजचा युवक या विषयावर विद्यार्थ्यांना मार्गदर्शन केले तर शिव मल्हार वाघे यांनी व्यसनाधीन युवक आणि भारत या विषयावर विद्यार्थ्यांशी संवाद साधला धीरज काबरा यांनी पर्यावरण संवर्धनात वृक्षाची भूमिका व जलसंवर्धन याचे महत्त्व पटवृन दिले तर अध्यक्षीय समारोपात माननीय ज्योतीताई कदम यांनी पर्यावरण या रसाचे आपल्या जीवनावर करो परिणाम होतात याबाबत मार्गदर्शन केले डॉक्टर सुनिता टेंगसे यांनी पर्यावरण रक्षणात प्रत्येक नागरिकाचा सहभाग आवश्यक आहे ही भूमिका मांडली यावेळी रचना व्यसनमुक्ती बाबत श्री रामेश्वर पोटे पत्रकार यांनी विद्यार्थ्यांना शपथ दिली. व वृक्षारोपण करण्यात आले. या कार्यक्रमात बहुसंख्येने विद्यार्थ्यांनी सहभाग घेतला कार्यक्रमात चे आभार प्राध्यापिका आरती बोबडे मॅडम यांनी मांडले तर कार्यक्रमाची सांगता राष्ट्रगीताने करण्यात आली

या वेळी वाघे, मिरा दिदी यांनी उपस्थित विद्यार्थ्यांना मार्गदर्शन् केल, कार्यक्रमाचे सूत्रसंचालन प्रा. सितश वाघमारे तर आभार प्रदर्शन प्रा. महालिंग मेहुत्रे यांनी मानले. कार्यक्रमाच्या यशस्वीतेसाठी प्रा. केलास आरबाड, दत्ता सोनटक्के, संतुक कुलकर्णी यांनी प्रयत्न केले.