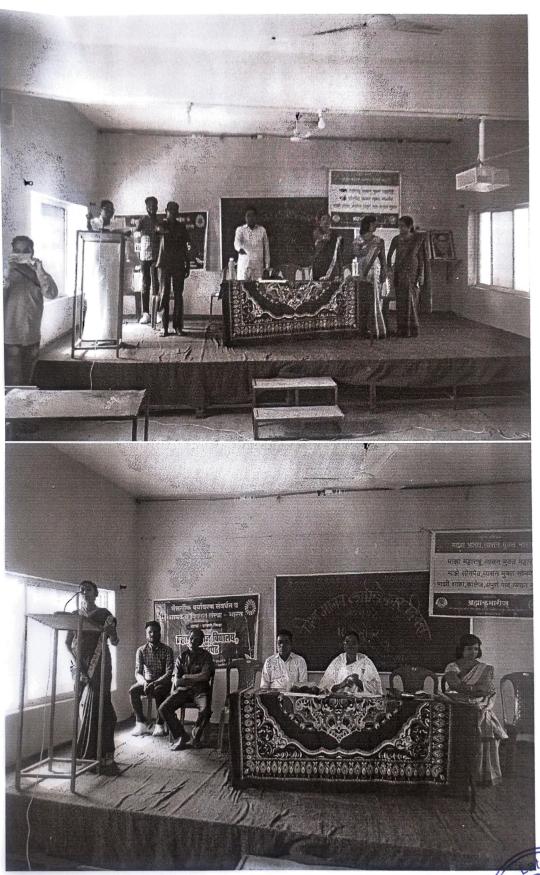

#### Departmental Activity Report

- Name of the Department: In collaboration with Department of Sociology and Natural Environment Conservation and Humanity Development Institute Sonpeth
- 1. Name of the Activity: ----Environment Conservation and De-addiction Program
- 2. **Date**: --23/9/19
- 3. Place & Time:-1:30 late Ramesh warpudkar college sonpeth
- 4. **Objectives of the Programme:**—Convince the students of the need for environment conservation Convince the importance of addiction free life, explain the side effects of addiction, explain the importance of trees, convey the importance of water conservation, explain the effects of addiction on the family.
- 5. Guests/Resource Persons:---Mr. Rameshwar Pote Brahmakumari Meeratai Wadkar, Hon'ble Jyotitai Kadam, Dr. Sunita Tengse, Dr. Shakeela Shaikh
- 6. Abstract of the Programme: ----On September 21, 2019, an environmental awareness and de-addiction program was organized in collaboration with the Department of Sociology and Natural Environment Conservation and Human Development Institute Sonpeth in Ramesh Varpudkar College. Honorable Jyotitai Kadam, Vice President Hanuman Shikshan Prasarak Mandal was present as the President of the program and Brahma Kumari was the chief guide. Meera Wadkar, President of Environment Conservation and Human Development Society, Sonpeth Taluka was present and journalist brothers Shiv Malhar Waghe and Rameshwar Pote were present on the occasion. Students should be aware of their responsibility and they should keep their body healthy without asking questions. Journalist Shiv Malhar Waghe appealed that they should be aware that addiction affects their families.
- 7. Total Beneficiaries: 139
- 8. Achievements/ We should conserve the environment through tree plantation. Environment conservation is not an individual responsibility but a social duty and the program also discussed the impact of addiction on the personal and family life of the youth.

भाग । ब उपक्रम / कार्यक्रमाचे क्रमांक संक्षिप्त विवरण

दिनांक 21 ऑक्टोबर 2019 रोजी कैरमेश्वर कुडकर महाविद्यालयातील समाजशास्त विभाग व नैसर्गिक पर्यावरण संवर्धन व मानवता विकास संस्था यांच्या संयुक्त विद्यमाने पर्यावरण जनजागृती व व्यसनमुक्ती कार्यक्रमाचे आयोजन करण्यात आले होते यापसंगी कार्यक्रमाचे अध्यक्ष म्हणून माननीय ज्योतीताई कदम उपाध्यक्ष हनुमान शिक्षण प्रसारक मंडळ या उपस्थित होत्या तर प्रमुख मार्गदर्शक म्हणून मीरा वाडकर पर्यावरण संवर्धन व मानवता विकास संस्था सोनपेठ तालुका अध्यक्ष या उपस्थित होत्या तसेच शिव मल्हार वाघे पत्रकार संघात पत्रकार संघ सोनपेठ चे अध्यक्ष धीरज काबरा व विद्यालयाच्या प्राचार्य शेख शकीला मेंडम या उपस्थित होत्या यापसंगी श्रीमती मीरा वाडकर यांनी व्यसनाचे दुष्परिणाम व आजचा युवक या विषयावर विद्यार्थ्यांना मार्गदर्शन केले तर शिव मल्हार वाघे यांनी व्यसनाधीन युवक आणि भारत या विषयावर विद्यार्थ्यांशी संवाद साधला धीरज काबरा यांनी पर्यावरण संवर्धनात वृक्षाची भूमिका व जलसंवर्धन याचे महत्त्व पटवृन दिले तर अध्यक्षीय समारोपात माननीय ज्योतीताई कदम यांनी पर्यावरण या रसाचे आपल्या जीवनावर करो परिणाम होतात याबाबत मार्गदर्शन केले डॉक्टर सुनिता टेंगसे यांनी पर्यावरण रक्षणात प्रत्येक नागरिकाचा सहभाग आवश्यक आहे ही भूमिका मांडली यावेळी रचना व्यसनमुक्ती बाबत श्री रामेश्वर पोटे पत्रकार यांनी विद्यार्थ्यांना शपथ दिली. व वृक्षारोपण करण्यात आले. या कार्यक्रमात बहुसंख्येने विद्यार्थ्यांनी सहभाग घेतला कार्यक्रमात चे आभार प्राध्यापिका आरती बोबडे मॅडम यांनी मांडले तर कार्यक्रमाची सांगता राष्ट्रगीताने करण्यात आली

#### मानवाधिकार दिनानिमित्त

ट्यसनमुक्ती कार्यशाळा सोनपेठ : येथील के. रमेश वरपुडकर महाविद्यालय ब नैसर्गिक पर्यावरण संवर्धन व मानवता विकास संस्था भारत (नेफडो), ब्रह्मकुमारी विश्वविद्यालय सोनपेठ यांच्या संयुक्त विद्यमाने विश्व मानवता दिवसानिमित्त व्यसनमुक्ती व पर्यावरण या कार्यक्रमाचे मंगळवारी आयोजन करण्यात आल होते. व्यसन मुक्त भारत, व्यसन मुक्त महाराष्ट्र, व्यसन मुक्त महाविद्यालय याविषयी विद्यार्थ्यांना व्यसनापासून मुक्ती कशाप्रकारे करता येईल या बद्दल मार्गदर्शन करण्यात आले. कार्यक्रमाच्या अध्यक्षस्थानी संस्थेच्या उपाध्यक्षा ज्योतीताई कदम, नेफडो महिला तालुकाध्यक्षा मिराकुमारी तर मार्गदर्शक म्हणून नेफडो चे शहराध्यक्ष पत्रकार शिवमल्हार वाघे, जिल्हा युवा अध्यक्ष धिरजकुमार काबरा, प्राचार्या शेख शकीला, प्रा. डॉ. सुनिता टेंगसे, प्रा. गोविंद वाकणकर, सचिव रामेश्वर पोटे, प्रा.आरती बोबडे हे उपस्थित होते. कार्यक्रमाचे सूत्रसंचालन प्रा.सतिश वाघमारे तर आभार प्रदर्शन प्रो. महालिंग मेहवे यांनी मानले. कार्यक्रमाच्या यशस्वीतेसाठी प्रा. कैलास आखाड, दुना सोनटके, संतुक कुलकर्णी यांनी प्रयत्न केले.

## विश्व मानव अधिकार दिनानिमित्त व्यसनमुक्ती कार्यक्रम दै. एकमत

सोनपेठ : वार्ताहर

येथील कै. रमेश वरपुडकर महाविद्यालय व नैसर्गिक पर्यावरण संवर्धन व मानवता विकास संस्था भारत (नेफडो), ब्रह्मकुमारी विश्वविद्यालय सोनपेठ यांच्या संयुक्त विद्यमाने विश्व मानवता दिवसानिमित्त व्यसनमुक्ती व पर्यावरण या कार्यक्रमाचे मंगळवारी आयोजन करण्यात आल होते.